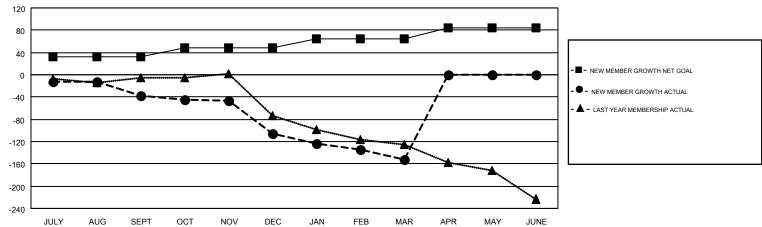

| Members               |                          |                          |                       |  |  |  |  |  |  |  |  |
|-----------------------|--------------------------|--------------------------|-----------------------|--|--|--|--|--|--|--|--|
| RESULTS FOR 2016-2017 |                          |                          |                       |  |  |  |  |  |  |  |  |
| QUARTER               | NEW MEMBER GROWTH        | NEW MEMBER               | DROPPED               |  |  |  |  |  |  |  |  |
|                       | NET GOAL (not reinstated | GROWTH ACTUAL (not       | MEMBERS ACTUAL        |  |  |  |  |  |  |  |  |
|                       | or transfers)            | reinstated or transfers) | (including transfers) |  |  |  |  |  |  |  |  |
| JULY/AUG/SEPT         | 33                       | 114                      | 152                   |  |  |  |  |  |  |  |  |
|                       | 16                       | 61                       | 129                   |  |  |  |  |  |  |  |  |
| JAN/FEB/MAR           | 16                       | 79                       | 125                   |  |  |  |  |  |  |  |  |
| APR/MAY/JUNE          | 20                       | 0                        | 0                     |  |  |  |  |  |  |  |  |

## GOALS AND ACTUAL NEW CLUBS CUMULATIVE

| DROPPED CLUBS: 5     |           | 74 CLUBS OF 156 ADDED 1 OR MORE<br>NEW MEMBERS | GENDER DISTRIBUTION  MALE 3,000 (69.72%) |                |     |
|----------------------|-----------|------------------------------------------------|------------------------------------------|----------------|-----|
| DROPPED MEMBERS      |           |                                                | FEMALE                                   | 1,303 (30.28%) |     |
| DECEASED             | 47        | CLICK HERE FOR CUMULATIVE                      | TOTAL FAMILY UNIT MEMBERS                |                | 752 |
| CLUB CANCELLED OTHER | 67<br>292 | MEMBERSHIP DATA                                | FAMILY MEMBERS PAYING HALF               |                | 391 |
| TOTAL                | 406       |                                                | DUES                                     |                |     |