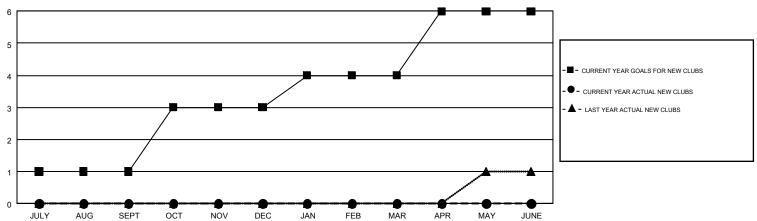

## GMT MONTHLY MEMBERSHIP PROGRESS REPORT

Results as of: 3/31/2017

Multiple District 8

**LOCATION: LOUISIANA** 

GMT CA 1

| GWT. THE STATE |               |             |               |                 |
|----------------|---------------|-------------|---------------|-----------------|
|                | Club          | os          |               | ╢               |
|                | RESULTS FOR   | R 2016-2017 |               |                 |
| QUARTER        | NEW CLUB GOAL | NEW CLUBS   | DROPPED CLUBS |                 |
| JULY/AUG/SEPT  | 1             | 0           | 2             |                 |
| OCT/NOV/DEC    | 2             | 0           | 3             |                 |
| JAN/FEB/MAR    | 1             | 0           | 0             |                 |
| APR/MAY/JUNE   | 2             | 0           | 0             | $\parallel_{A}$ |

## GOALS AND ACTUAL NEW CLUBS CUMULATIVE

| DROPPED CLUBS: 5     |           | 74 CLUBS OF 156 ADDED 1 OR MORE<br>NEW MEMBERS | GENDER DISTRIBUTION  MALE 3,000 (69.72%) |                |     |
|----------------------|-----------|------------------------------------------------|------------------------------------------|----------------|-----|
| DROPPED MEMBERS      |           |                                                | FEMALE                                   | 1,303 (30.28%) |     |
| DECEASED             | 47        | CLICK HERE FOR CUMULATIVE                      | TOTAL FAMILY UNIT MEMBERS                |                | 752 |
| CLUB CANCELLED OTHER | 67<br>292 | MEMBERSHIP DATA                                | FAMILY MEMBERS PAYING HALF               |                | 391 |
| TOTAL                | 406       |                                                | DUES                                     |                |     |